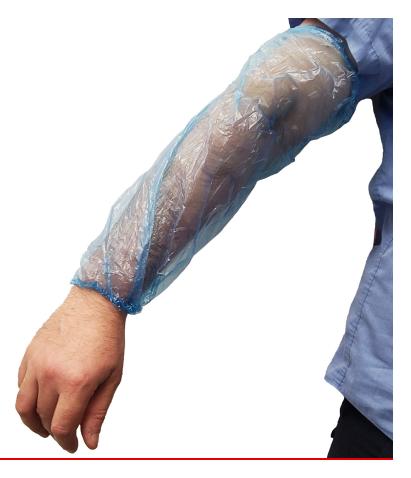

# **Product Description**

Made of lightweight blue polyethylene, these sleeves offer barrier protection. Elasticized at both ends to provide a secure fit.

#### Construction

Made of lightweight blue polyethylene, 18" length **Recommended Usage** 

- Assembly / Finished Goods
- Bakery
- Beauty / Cosmetology
- Dental / Hygienics
- Food Preparation
- Food Processing
- Food Service
- Quality Control
- Laboratory / Clinical
- Painting
- Veterinary