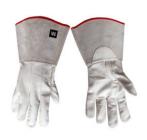

## PIPE FITTERS - COWHIDE PALM, SPLIT LEATHER 4" CUFF GLOVE

SKU: FC40-Read More