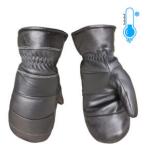

#### **WINTER - LEATHER MITT WITH REMOVABLE LINER**

**SKU:** MCC-PR11

Read More