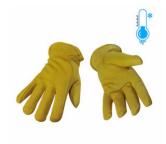

#### WINTER - COWHIDE DRIVERS GLOVE - FLEECE LINED

**SKU:** DC10F-(Size)

Read More