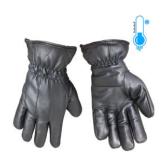

#### WINTER - PREMIUM GRADE GOATSKIN GRAIN LEATHER, C100 THINSULATE™ LINER AND ELASTICIZED CUFF

SKU: DGS-(size)TH

Read More