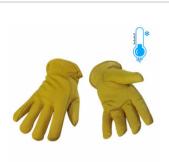

#### **DEERSKIN DRIVERS GLOVE, C100 THINSULATE**

**SKU:** DDS-(size)TH

#### **DEERSKIN DRIVERS GLOVE**

**SKU:** DDS-(Size)

Read More